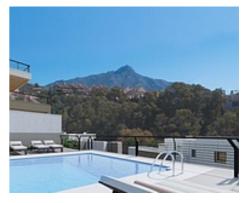

This new residential complex comprises 98 apartments distributed throughout several three storey buildings in contemporary Mediterranean style.

The 2 and 3 bedroom apartments and the wonderful penthouses and duplex homes are surrounded by carefully landscaped gardens and four communal pools.

The project has been designed to ensure that all of the homes enjoy impressive panoramic views from the generously sized terraces and living rooms.

Architecture in the communal areas at the project is inspired by the "Boho Chic" and "Country Chic" aesthetic concepts where natural materials and colours are combined to blend into the local scenery in a balanced way, favouring a relaxed ambience and an